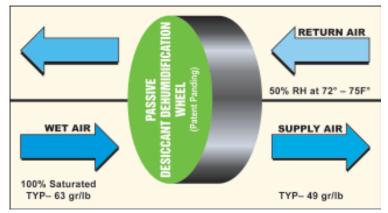

#### Regenerates desiccant without additional energy usage

The unique G3MA "Passive" Desiccant Dehumidification Wheel (patent pending) has the ability to be regenerated with the 50% RH room return air allowing for substantial moisture removal through dehumidification of the fresh air being supplied to the room.

#### **Typical Example**

- Average removal around 14 gr/lb
- High performance "in-situ" synthesized desiccant (wheel)
- Fully water washable
- 100% non-flammable
- Removes moisture from a saturated air stream without heat / thermal regeneration
- No washing away of desiccant on continued exposure to saturated / wet air